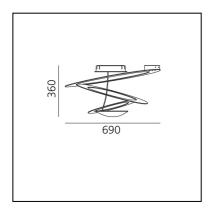

# Pirce Mini Ceiling LED - 3000K - Gold

Giuseppe Maurizio Scutellà







#### LUMINAIRE

- Watt: 44W
- Voltage: 220V-240V
- Delivered lumens output: 3313Im
- CCT: 3000K
- Efficiency: **82%**
- Efficacy: 75.3lm/W
- CRI: 90
- Dimmable Typology: Push

# DESCRIPTION

Pirce's award-winning design is one of Artemide's top sellers. Originally released in halogen, its light source has been reimagined to incorporate a high quality, energy-efficient LED light source.

Pirce is not only an elegant light source, it is an alluring decoration with a strong sense of presence turned on or off. Its slim disc merges softly into flowing twirls that spiral downwards to create alluring lighting effects.

## PRODUCT CODE: 1255120A

#### FEATURES

- Article Code: **1255120A**
- Colour: Gold
- Installation: Ceiling
- Material: Aluminum
- Series: Design Collection
- Environment: Indo