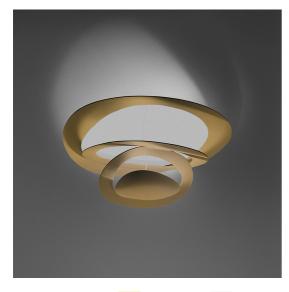

# DESCRIPTION

Pirce's award-winning design is one of Artemide's top sellers. Originally released in halogen, its light source has been reimagined to incorporate a high quality, energy-efficient LED light source.

Pirce is not only an elegant light source, it is an alluring decoration with a strong sense of presence turned on or off. Its slim disc merges softly into flowing twirls that spiral downwards to create alluring lighting effects.

#### FEATURES

- Article Code: **1255120A**
- Colour: Gold
- Installation: Ceiling
- Material: Aluminum
- Series: Design Collection
- Environment: Indoor
- Area contract: Residential
- Emission: Indirect
- design by: Giuseppe Maurizio Scutellà